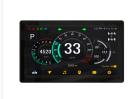

### **Intelligent Cockpit**

- |V|
- Instrument Cluster
- Intelligent Cockpit
- ...

#### **Intelligent Cockpit Series**

IVI ● Instrument ● Integrated type

#### **Instrument Series**

segment code ● LCD ● Dual System