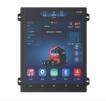

### **Intelligent Cockpit**

- |V|
- Instrument Cluster
- Intelligent Cockpit
- ...

#### **Intelligent Cockpit Series**

IVI ● Instrument ● Integrated type