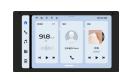

### **Intelligent Cockpit**

- |V|
- Instrument Cluster
- Intelligent Cockpit
- ...

#### **Intelligent Cockpit Series**

IVI ● Instrument ● Integrated type