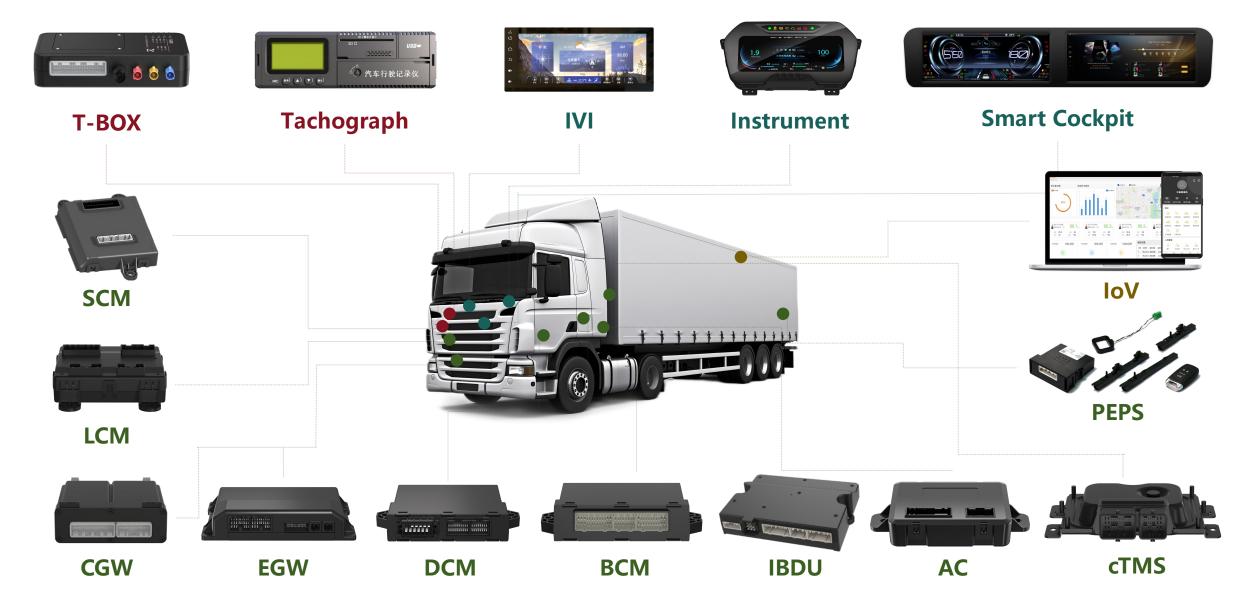

### PRODUCT LAYOUT-COMMERCIAL VEHICLE

### **Intelligent Networking**

- T-BOX
- Tachograph/DVR
- ADAS
- ...

### **Controller**

- Seat Control
- Thermal mgmt control
- Gateway Control
- Body Electronic Control

• ..

### **Intelligent Cockpit**

- |V|
- Instrument Cluster
- Intelligent Cockpit
- ...

### **IoV Platform**

- Gov Supervisory Platform
- OEM Platform
- After-market Platform
- OTA Platform
- ..