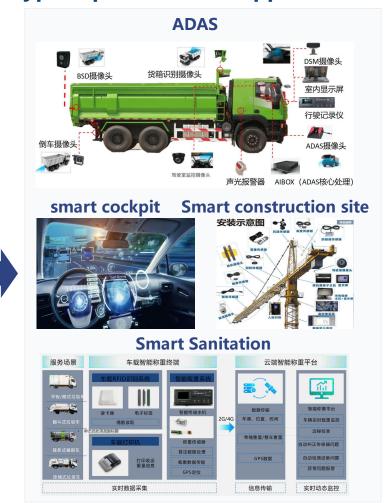

### PRODUCT LAYOUT-COMMERCIAL VEHICLE

### **ADAS**

#### **BSD**

From far and near, dynamic tracking redyellow-green, graded alarm Inside the cab: beep alarm + video linkage + dynamic tracking Outside the cab: sound and light alarm, inside and outside the night: starlight night vision + video linkage + beep + sound and light alarm

#### **DMS**

fatigue alarm
Smoking alarm
Phone call alarm
Distraction alarm
Abnormal driver alarm

#### AVM

Integrated blind
zone alarm
One-touch auto
calibration