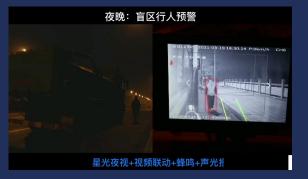

#### **BSD**

From far and near, dynamic tracking redyellow-green, graded alarm Inside the cab: beep alarm + video linkage + dynamic tracking Outside the cab: sound and light alarm, inside and outside the night: starlight night vision + video linkage + beep + sound and light alarm