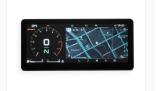

### **Intelligent Cockpit**

- |V|
- Instrument Cluster
- Intelligent Cockpit
- ...

#### **Intelligent Cockpit Series**

IVI ● Instrument ● Integrated type