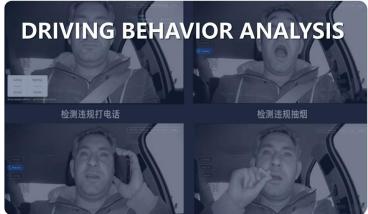

#### **DMS**

fatigue alarm
Smoking alarm
Phone call alarm
Distraction alarm
Abnormal driver alarm