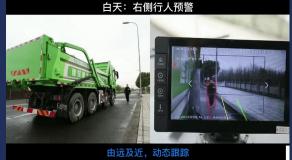

#### **BSD**

From far and near, dynamic tracking redyellow-green, graded alarm Inside the cab: beep alarm + video linkage + dynamic tracking Outside the cab: sound and light alarm, inside and outside the night: starlight night vision + video linkage + beep + sound and light alarm