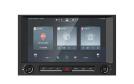

### **Intelligent Cockpit**

- |V|
- Instrument Cluster
- Intelligent Cockpit
- ...

#### **Intelligent Cockpit Series**

IVI ● Instrument ● Integrated type