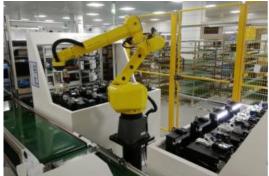

### **FULLY AUTOMATED BURN-IN TEST LINE**

### **ELECTRONICS MANUFACTURING**

- SMT workshop: 4 Automatic
   Patch Line matched solder paste
   heating equipment,steel mesh
   testing equipment,steel mesh
   cleaning machine,radium
   engraving machine,X Ray,automatic binding
   machine,AOImachine,First
   tester,etc.
- DIP workshop: 1 Esa selective wave welding,2 traditional crest welding and supporting ICT equipment,three anti lacquer coating machine,milling cutter splitting machine,laser engraving machine,AGV,etc.
- Assembly workshop: 1 fully automatic assembly line,3 Semiautomatic assembly line,various assembly tooling, automatic screw machine and test robot, etc.
- **Packing workshop:** 1 packingline.