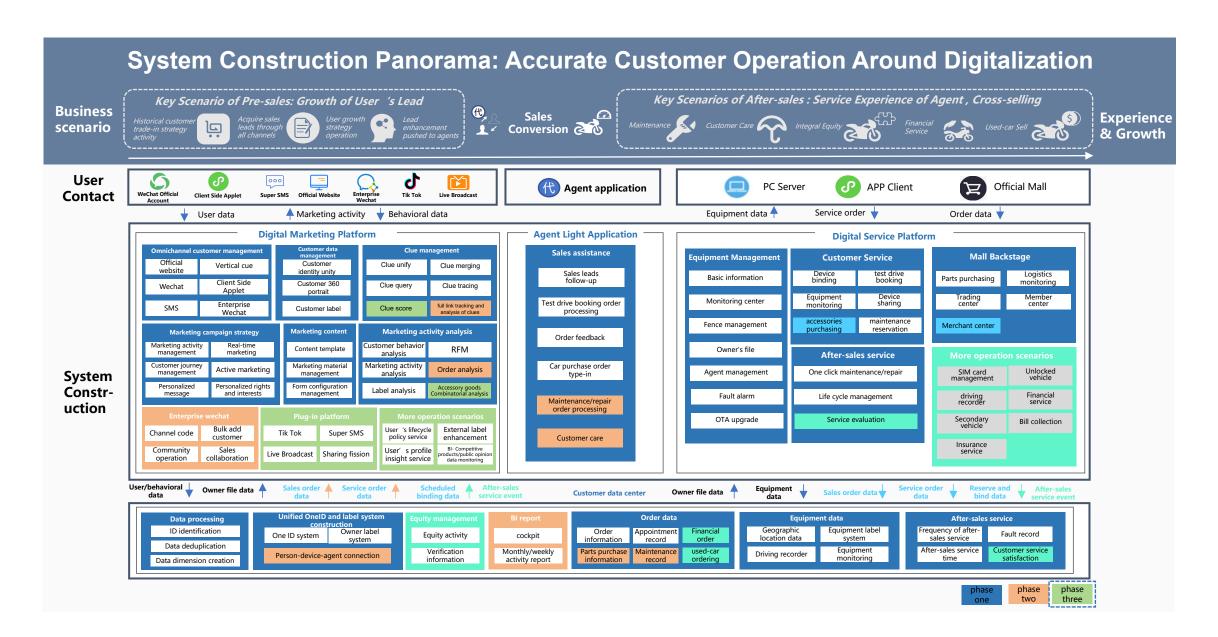

CRM

**Intelligent Network Connected Ecosystem** 

Customer Service Center

Communication Carrier

Network Connected

System

ERP

DMS CRM System System