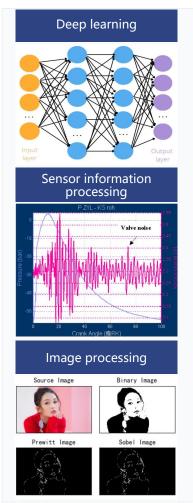

### INDEPENDENT R&D ABILITY IN AI ALGORITHM

### **Core basic technology**

# Traditional Machine Learning CLASSICAL LEARNING

#### Information fusion

#### **Main Research Directions**

#### **Computer vision**

- Object detection and tracking
- Visual Classification and Segmentation
- Keypoint detection
- Face & Gesture Recognition

**High precision positioning** 

and attitude measurement

Integrated navigation

Attitude and inclination

measure

- Human pose estimation
- Text recognition
- 3D perception

RTK

UWB

RAC

#### Intelligent voice

- Voice recognition
- Voice wake-up
- Voice synthesis
- Audio event detection

- Multi-source fusion
- Intelligent behavior prediction
- Path planning and control
- V2X vehicle routing coordination

### **Typical products and applications**

#### **Mobile robot**

- Multi-source fusion localization
- perception