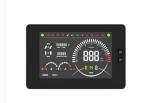

### **Intelligent Cockpit**

- |V|
- Instrument Cluster
- Intelligent Cockpit
- ...

#### **Intelligent Cockpit Series**

IVI ● Instrument ● Integrated type

#### **Instrument Series**

segment code ● LCD ● Dual System