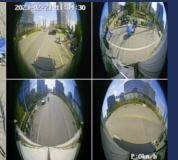

#### **BSD**

From far and near, dynamic tracking redyellow-green, graded alarm Inside the cab: beep alarm + video linkage + dynamic tracking Outside the cab: sound and light alarm, inside and outside the night: starlight night vision + video linkage + beep + sound and light alarm