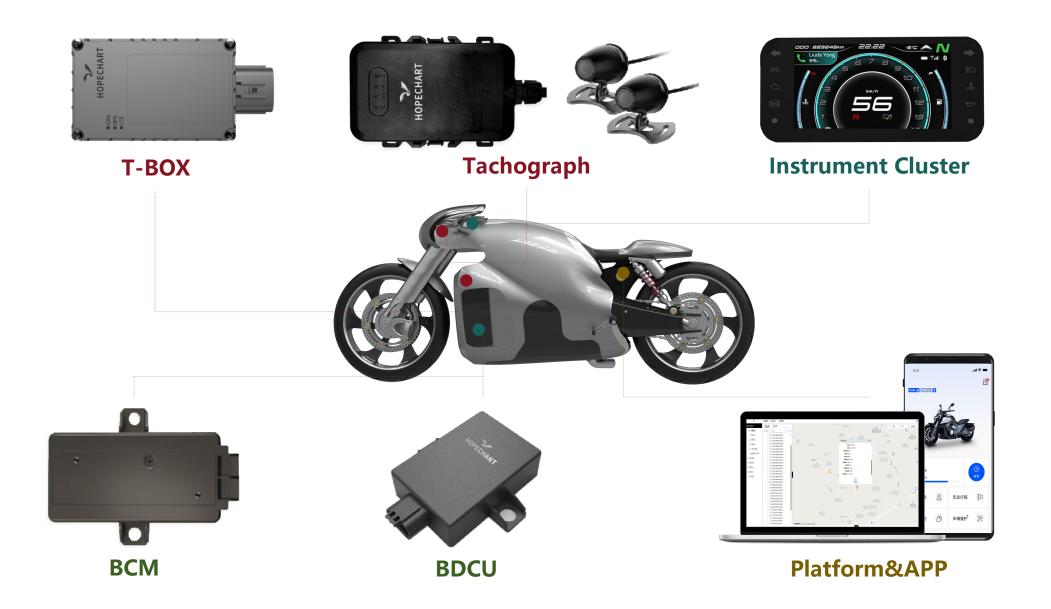

### **PRODUCT LAYOUT-MOTORCYCLE**

### **Intelligent Networking**

- T-BOX
- Tachograph/DVR
- ADAS
- ...

### **Controller**

- Seat Control
- Thermal mgmt control
- Gateway Control
- Body Electronic Control

• ..

### **Intelligent Cockpit**

- |V|
- Instrument Cluster
- Intelligent Cockpit
- ...

### **IoV Platform**

- Gov Supervisory Platform
- OEM Platform
- After-market Platform
- OTA Platform
- ..