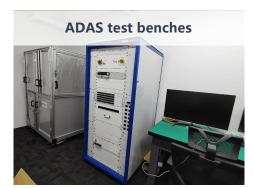

### **ADAS**

#### **BSD**

From far and near, dynamic tracking redyellow-green, graded alarm Inside the cab: beep alarm + video linkage + dynamic tracking Outside the cab: sound and light alarm, inside and outside the night: starlight night vision + video linkage + beep + sound and light alarm

#### **DMS**

fatigue alarm
Smoking alarm
Phone call alarm
Distraction alarm
Abnormal driver alarm

#### AVM

Integrated blind
zone alarm
One-touch auto
calibration