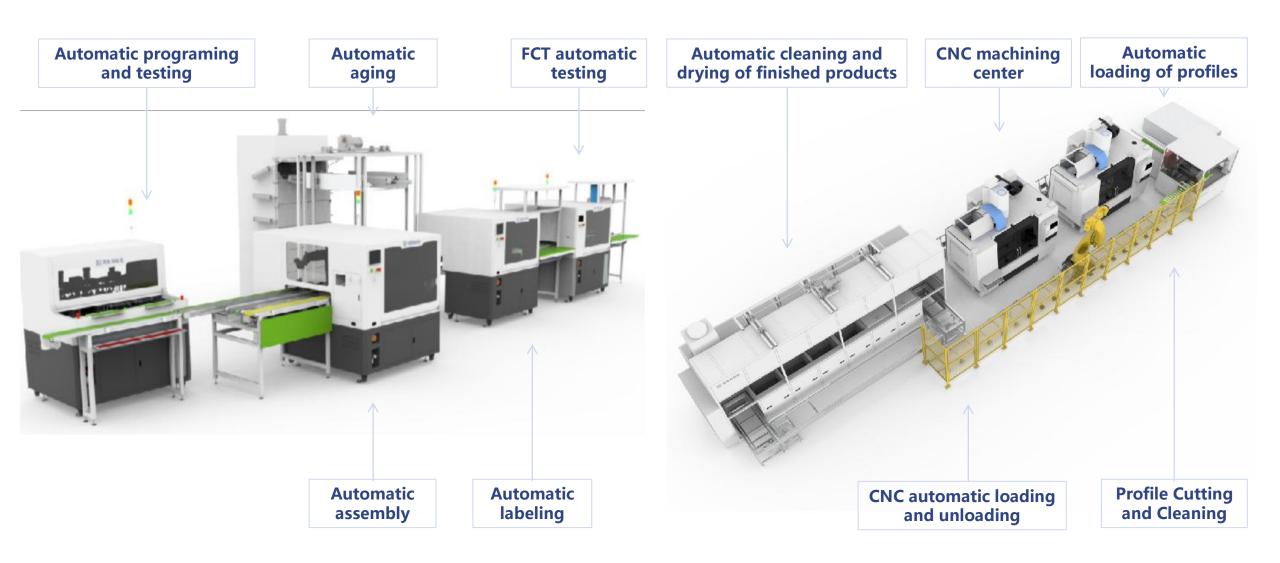

南四环西路188号9区 100070 http://www.cqc.com.cn

A 0056010

2018年版

### **ELECTRONICS MANUFACTURING**





















- SMT workshop: 4 Automatic
   Patch Line matched solder paste
   heating equipment,steel mesh
   testing equipment,steel mesh
   cleaning machine,radium
   engraving machine,X Ray,automatic binding
   machine,AOImachine,First
   tester,etc.
- DIP workshop: 1 Esa selective wave welding,2 traditional crest welding and supporting ICT equipment,three anti lacquer coating machine,milling cutter splitting machine,laser engraving machine,AGV,etc.
- Assembly workshop: 1 fully automatic assembly line,3 Semiautomatic assembly line,various assembly tooling, automatic screw machine and test robot, etc.
- **Packing workshop:** 1 packingline.

### **FULLY AUTOMATED BURN-IN TEST LINE**





### MANUFACTURING BASE





### **ERP System Interface**





**Auxiliary** 

material

management