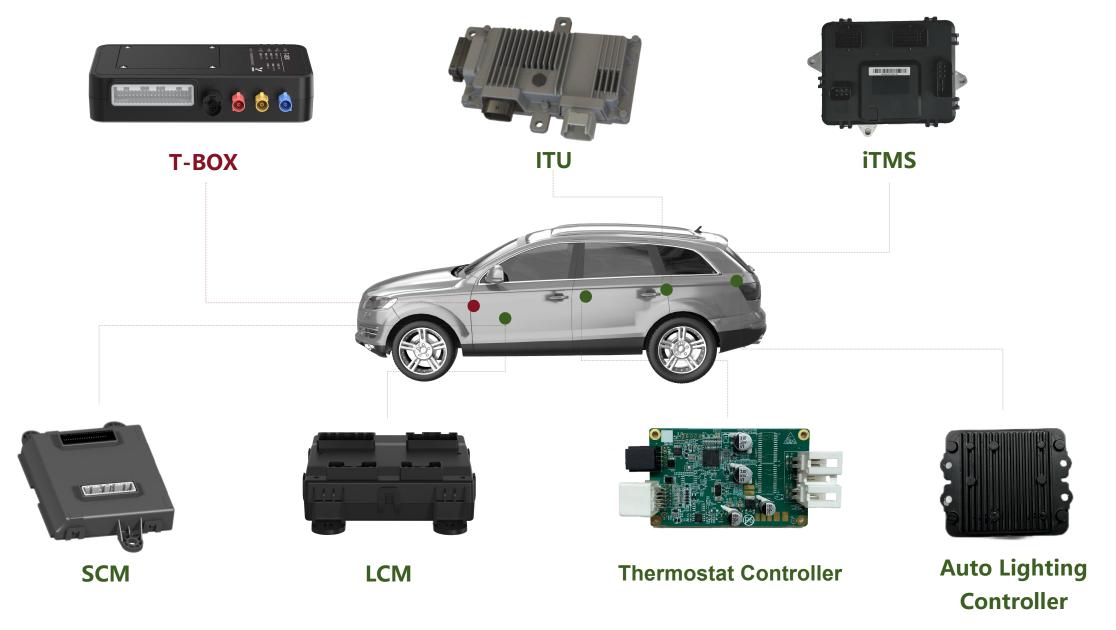

# **PRODUCT LAYOUT-PASSENGER CAR**

### **Intelligent Networking**

- T-BOX
- Tachograph/DVR
- ADAS
- ...

### **Controller**

- Seat Control
- Thermal mgmt control
- Gateway Control
- Body Electronic Control

• ..

### **Intelligent Cockpit**

- |V|
- Instrument Cluster
- Intelligent Cockpit
- ...

### **IoV Platform**

- Gov Supervisory Platform
- OEM Platform
- After-market Platform
- OTA Platform
- ..