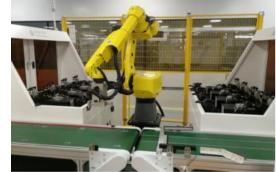

### **FULLY AUTOMATED BURN-IN TEST LINE**

### **ELECTRONICS MANUFACTURING**

- SMT workshop: 4 Automatic
   Patch Line matched solder paste
   heating equipment,steel mesh
   testing equipment,steel mesh
   cleaning machine,radium
   engraving machine,X Ray,automatic binding
   machine,AOImachine,First
   tester,etc.
- DIP workshop: 1 Esa selective wave welding,2 traditional crest welding and supporting ICT equipment,three anti lacquer coating machine,milling cutter splitting machine,laser engraving machine,AGV,etc.
- Assembly workshop: 1 fully automatic assembly line,3 Semiautomatic assembly line,various assembly tooling, automatic screw machine and test robot, etc.
- **Packing workshop:** 1 packingline.