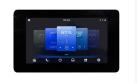

### **Intelligent Cockpit**

- |V|
- Instrument Cluster
- Intelligent Cockpit
- ...

#### **Intelligent Cockpit Series**

IVI ● Instrument ● Integrated type