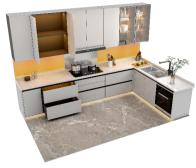

ead Time 30–45 days

Show case

## 09 Advantages of KBD INSIDE **Kitchen Lighting**

- 1. Ultra thin design.
- 2. Multiple installation solutions, easy to install and use.
- 3. Multiple control modes, integrating with smart home.