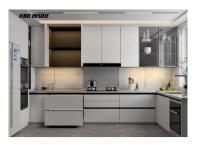

|              |                    |            |           |                       |          |           | ,                   | /       | 1         |
| 9   | Wireless body sensor switch       |               |              |                    |            |           | ,                     | <b>√</b> | 1         | ,                   | /       | 1         |
| 10  | Double bond kinetic energy switch |               |              |                    |            |           | ,                     | <b>√</b> | 1         | ,                   | /       | 1         |
| 11  | Intelligent Voice Gateway         |               |              |                    |            |           |                       |          |           | ,                   | /       | 1         |







Basic effect Standard effect Luxury effect