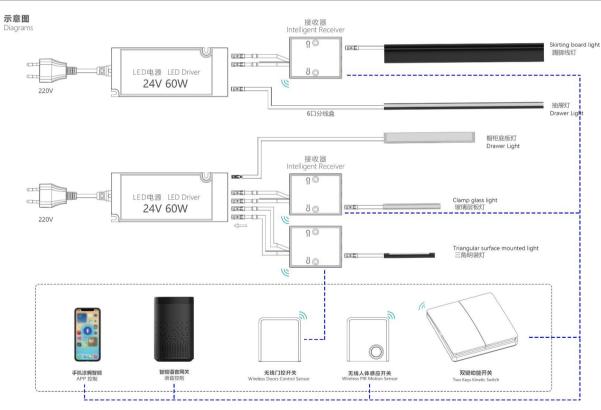

## **Product List**

抽屉灯(门控感应) Drawer Light

踢脚板灯 Skirting board light

橱柜底板灯 (手扫感应) Cabinet floor light

夹玻璃灯 Clamp glass light

三角明装灯 Triangular surface mounted light

智能接收器\_单色温 Smart controller-CCT

24V 60W 电源 LED POWER SUPPLY

Wireless gated induction switch

| S/N | Poduct Name                       | Specification |              | Basic<br>FOB Price |            |           | Standard<br>FOB Price |          |           | Luxury<br>FOB Price |         |           |
|-----|-----------------------------------|---------------|--------------|--------------------|------------|-----------|-----------------------|----------|-----------|---------------------|---------|-----------|
|     |                                   |               |              |                    |            |           |                       |          |           |                     |         |           |
|     |                                   |               |              | \$38.9             | \$32.9     | \$29.9    | \$145.6               | \$123.2  | \$112.0   | \$378.3             | \$320.0 | \$291.0   |
|     |                                   |               |              | Length/ mm         | CCT/Watt   | SELECTION |                       | QTY      | SELECTION |                     | QTY     | SELECTION |
|     |                                   | 1             | Drawer Light | 560                | 3000K/4.5W | ✓         |                       | 1        | ✓         |                     | 2       | ✓         |
| 2   | Skirting board light              | 3000          | 3000K/24W    |                    |            |           | ✓                     |          | 1         | ✓                   |         | 2         |
| 3   | Cabinet floor light               | 800           | 3000K/6.4W   | ✓                  |            | 1         | ✓                     |          | 2         | ✓                   |         | 4         |
| 4   | Clamp glass light                 | 560           | 3000K/4.5W   |                    |            |           |                       |          |           | ,                   | (       | 6         |
| 5   | Triangular surface mounted light  | 560           | 3000K/4.5W   |                    |            |           | ,                     | <b>√</b> | 2         | ,                   | /       | 6         |
| 6   | Smart controller-CCT              |               |              |                    |            |           |                       |          | 1         | ,                   | /       | 3         |
| 7   | LED POWER SUPPLY                  | 24V 60W       |              | √ 1                |            | ✓         |                       | 2        | ✓         |                     | 3       |           |
| 8   | Wireless gated induction switch   |               |              |                    |            |           |                       |          |           | ,                   | /       | 1         |
| 9   | Wireless body sensor switch       |               |              |                    |            |           | ,                     | <b>√</b> | 1         | ,                   | /       | 1         |
| 10  | Double bond kinetic energy switch |               |              |                    |            |           | ,                     | <b>√</b> | 1         | ,                   | /       | 1         |
| 11  | Intelligent Voice Gateway         |               |              |                    |            |           |                       |          |           | ,                   | /       | 1         |