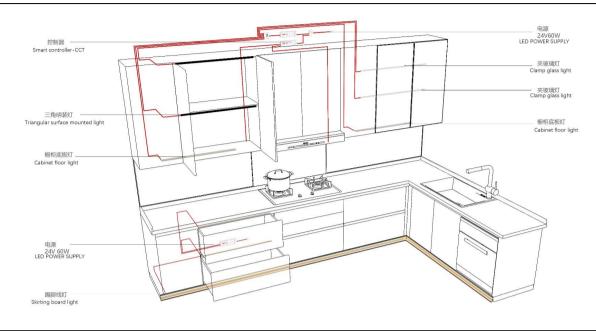

## 09 Advantages of KBD INSIDE **Kitchen Lighting**

- 1. Ultra thin design.
- 2. Multiple installation solutions, easy to install and use.
- 3. Multiple control modes, integrating with smart home.

## **Product List**

抽屉灯(门控感应) Drawer Light

踢脚板灯 Skirting board light

橱柜底板灯 (手扫感应) Cabinet floor light

夹玻璃灯 Clamp glass light

三角明装灯 Triangular surface mounted light

智能接收器\_单色温 Smart controller-CCT

24V 60W 电源 LED POWER SUPPLY

Wireless gated induction switch

| S/N | Poduct Name                       | Specification |              | Basic<br>FOB Price |            |           | Standard<br>FOB Price |          |           | Luxury<br>FOB Price |         |           |
|-----|-----------------------------------|---------------|--------------|--------------------|------------|-----------|-----------------------|----------|-----------|---------------------|---------|-----------|
|     |                                   |               |              |                    |            |           |                       |          |           |                     |         |           |
|     |                                   |               |              | \$38.9             | \$32.9     | \$29.9    | \$145.6               | \$123.2  | \$112.0   | \$378.3             | \$320.0 | \$291.0   |
|     |                                   |               |              | Length/ mm         | CCT/Watt   | SELECTION |                       | QTY      | SELECTION |                     | QTY     | SELECTION |
|     |                                   | 1             | Drawer Light | 560                | 3000K/4.5W | ✓         |                       | 1        | ✓         |                     | 2       | ✓         |
| 2   | Skirting board light              | 3000          | 3000K/24W    |                    |            |           | ✓                     |          | 1         | ✓                   |         | 2         |
| 3   | Cabinet floor light               | 800           | 3000K/6.4W   | ✓                  |            | 1         | ✓                     |          | 2         | ✓                   |         | 4         |
| 4   | Clamp glass light                 | 560           | 3000K/4.5W   |                    |            |           |                       |          |           | ,                   | (       | 6         |
| 5   | Triangular surface mounted light  | 560           | 3000K/4.5W   |                    |            |           | ,                     | <b>√</b> | 2         | ,                   | /       | 6         |
| 6   | Smart controller-CCT              |               |              |                    |            |           |                       |          | 1         | ,                   | /       | 3         |
| 7   | LED POWER SUPPLY                  | 24V 60W       |              | √ 1                |            | ✓         |                       | 2        | ✓         |                     | 3       |           |
| 8   | Wireless gated induction switch   |               |              |                    |            |           |                       |          |           | ,                   | /       | 1         |
| 9   | Wireless body sensor switch       |               |              |                    |            |           | ,                     | <b>√</b> | 1         | ,                   | /       | 1         |
| 10  | Double bond kinetic energy switch |               |              |                    |            |           | ,                     | <b>√</b> | 1         | ,                   | /       | 1         |
| 11  | Intelligent Voice Gateway         |               |              |                    |            |           |                       |          |           | ,                   | /       | 1         |